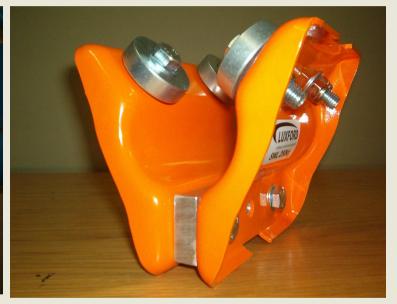

# **AX001 Pipe Trolley**

#### bottom wheels

Rated: 250kg Pipe Trolley

Used on 50mm N.B. Pipe