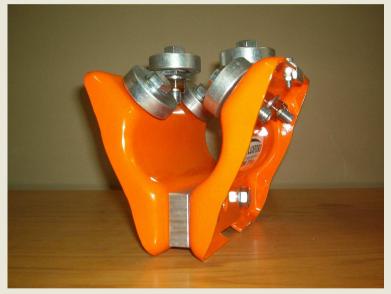

#### **AX000 Pipe Trolley**

Rated: 250kg Pipe Trolley

Used on 50mm N.B. Pipe







# **AX001 Pipe Trolley**

#### bottom wheels

Rated: 250kg Pipe Trolley

Used on 50mm N.B. Pipe







# **AX002 Pipe Trolley**

side guide rollers

Rated: 250kg Pipe Trolley

Used on 50mm N.B. Pipe







## **AX003 Pipe Trolley**

side guide rollers & bottom wheels

Rated: 250kg Pipe Trolley

Used on 50mm N.B. Pipe







# **AX004 Pipe Trolley**

D - Shackle

Rated: 250kg Pipe Trolley

Used on 50mm N.B. Pipe







## **AX005** Pipe Trolley

Bottom wheels & D - Shackle

Rated: 250kg Pipe Trolley

Used on 50mm N.B. Pipe







#### **AX006 Pipe Trolley**

Side guides & D - Shackle

Rated: 250kg Pipe Trolley

Used on 50mm N.B. Pipe







# **AX007 Pipe Trolley**

#### **Bottom wheels & Bottom wheels**

D - Shackle

Rated: 250kg Pipe Trolley

Used on 50mm N.B. Pipe







#### **AX008 Pipe Trolley**

**Playground Trolley Wheels** 

Rated: 250kg Pipe Trolley

Used on 50mm N.B. Pipe





Applications: Commonly used for area's where noise is a factor and children's playgrounds



#### **AX