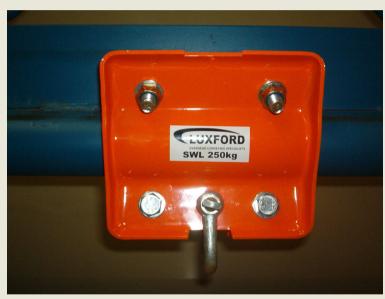

# **AX004 Pipe Trolley**

D - Shackle

Rated: 250kg Pipe Trolley

Used on 50mm N.B. Pipe