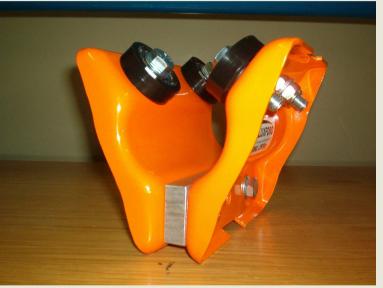

# **AX001 Pipe Trolley**

#### bottom wheels

Rated: 250kg Pipe Trolley

Used on 50mm N.B. Pipe