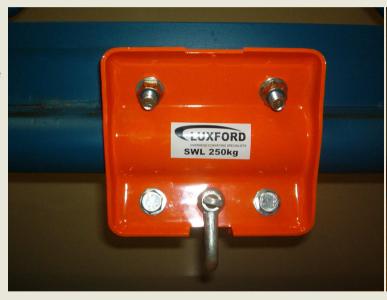

# **AX004 Pipe Trolley**

D - Shackle

Rated: 250kg Pipe Trolley

Used on 50mm N.B. Pipe