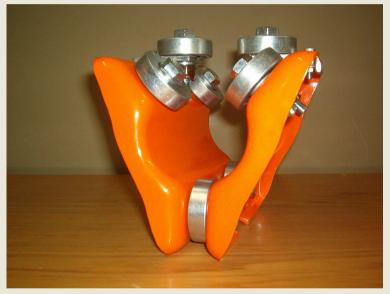

#### **AX000 Pipe Trolley**

Rated: 250kg Pipe Trolley

Used on 50mm N.B. Pipe







# **AX001 Pipe Trolley**

#### bottom wheels

Rated: 250kg Pipe Trolley

Used on 50mm N.B. Pipe







# **AX002 Pipe Trolley**

side guide rollers

Rated: 250kg Pipe Trolley

Used on 50mm N.B. Pipe







## **AX003 Pipe Trolley**

side guide rollers & bottom wheels

Rated: 250kg Pipe Trolley

Used on 50mm N.B. Pipe







# **AX004 Pipe Trolley**

D - Shackle

Rated: 250kg Pipe Trolley

Used on 50mm N.B. Pipe







## **AX005** Pipe Trolley

Bottom wheels & D - Shackle

Rated: 250kg Pipe Trolley

Used on 50mm N.B. Pipe







#### **AX006 Pipe Trolley**

Side guides & D - Shackle

Rated: 250kg Pipe Trolley

Used on 50mm N.B. Pipe







# **AX007 Pipe Trolley**

#### **Bottom wheels & Bottom wheels**

D - Shackle

Rated: 250kg Pipe Trolley

Used on 50mm N.B. Pipe







#### **AX008 Pipe Trolley**

**Playground Trolley Wheels** 

Rated: 250kg Pipe Trolley

Used on 50mm N.B. Pipe





Applications: Commonly used for area's where noise is a factor and children's playgrounds



#### **AX009 Pipe Trolley**

Rated: 250kg Pipe Trolley

Used on 50mm N.B. Pipe





Applications: Hi Temperature oven application