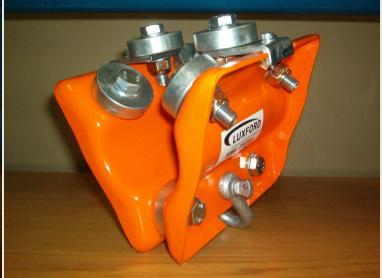

# **AX004 Pipe Trolley**

D - Shackle

Rated: 250kg Pipe Trolley

Used on 50mm N.B. Pipe