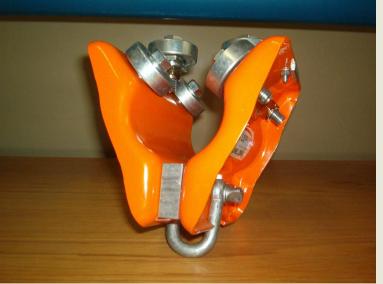

# **AX004 Pipe Trolley**

D - Shackle

Rated: 250kg Pipe Trolley

Used on 50mm N.B. Pipe