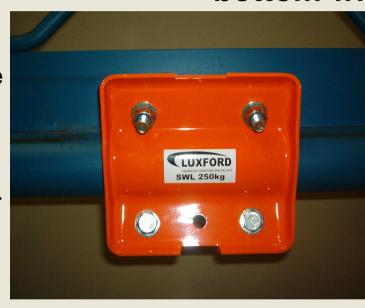

# **AX001 Pipe Trolley**

#### bottom wheels

Rated: 250kg Pipe Trolley

Used on 50mm N.B. Pipe