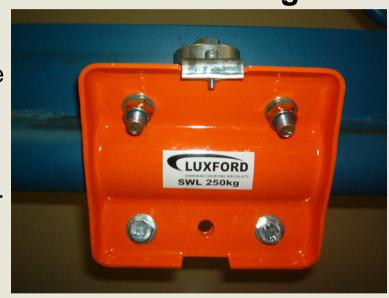

#### **AX000 Pipe Trolley**

Rated: 250kg Pipe Trolley

Used on 50mm N.B. Pipe







# **AX001 Pipe Trolley**

#### bottom wheels

Rated: 250kg Pipe Trolley

Used on 50mm N.B. Pipe







# **AX002 Pipe Trolley**

side guide rollers

Rated: 250kg Pipe Trolley

Used on 50mm N.B. Pipe







## **AX003 Pipe Trolley**

side guide rollers & bottom wheels

Rated: 250kg Pipe Trolley

Used on 50mm N.B. Pipe







# **AX004 Pipe Trolley**

D - Shackle

Rated: 250kg Pipe Trolley

Used on 50mm N.B. Pipe







## **AX005** Pipe Trolley

Bottom wheels & D - Shackle

Rated: 250kg Pipe Trolley

Used on 50mm N.B. Pipe







#### **AX006 Pipe Trolley**

Side guides & D - Shackle

Rated: 250kg Pipe Trolley

Used on 50mm N.B. Pipe







# **AX007 Pipe Trolley**

#### **Bottom wheels & Bottom wheels**

D - Shackle

Rated: 250kg Pipe Trolley

Used on 50mm N.B. Pipe







#### **AX008 Pipe Trolley**

**Playground Trolley Wheels** 

Rated: 250kg Pipe Trolley

Used on 50mm N.B. Pipe





Applications: Commonly used for area's where noise is a factor and children's playgrounds



#### **