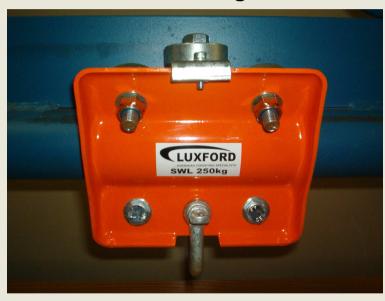

# **AX004 Pipe Trolley**

D - Shackle

Rated: 250kg Pipe Trolley

Used on 50mm N.B. Pipe