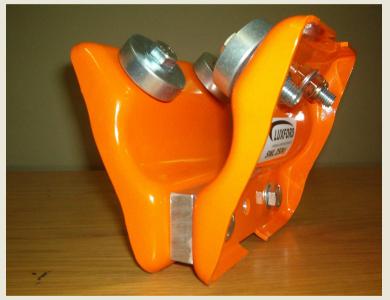

#### **AX000 Pipe Trolley**

Rated: 250kg Pipe Trolley

Used on 50mm N.B. Pipe







# **AX001 Pipe Trolley**

#### bottom wheels

Rated: 250kg Pipe Trolley

Used on 50mm N.B. Pipe







# **AX002 Pipe Trolley**

side guide rollers

Rated: 250kg Pipe Trolley

Used on 50mm N.B. Pipe







## **AX003 Pipe Trolley**

side guide rollers & bottom wheels

Rated: 250kg Pipe Trolley

Used on 50mm N.B. Pipe







# **AX004 Pipe Trolley**

D - Shackle

Rated: 250kg Pipe Trolley

Used on 50mm N.B. Pipe







## **AX005** Pipe Trolley

Bottom wheels & D - Shackle

Rated: 250kg Pipe Trolley

Used on 50mm N.B. Pipe







#### **AX006 Pipe Trolley**

Side guides & D - Shackle

Rated: 250kg Pipe Trolley

Used on 50mm N.B. Pipe







# **AX007 Pipe Trolley**

#### **Bottom wheels & Bottom wheels**

D - Shackle

Rated: 250kg Pipe Trolley

Used on 50mm N.B. Pipe







#### **AX008