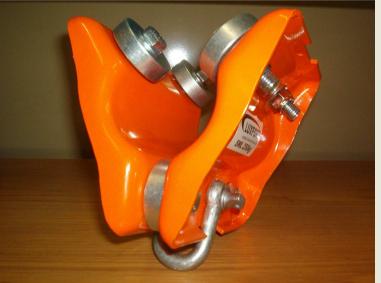

# **AX004 Pipe Trolley**

D - Shackle

Rated: 250kg Pipe Trolley

Used on 50mm N.B. Pipe