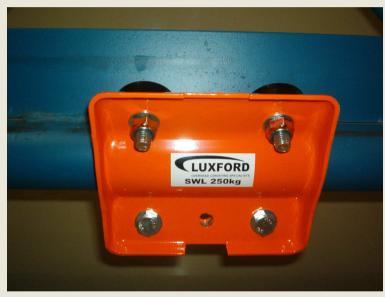

# **AX002 Pipe Trolley**

side guide rollers

Rated: 250kg Pipe Trolley

Used on 50mm N.B. Pipe







## **AX003 Pipe Trolley**

side guide rollers & bottom wheels

Rated: 250kg Pipe Trolley

Used on 50mm N.B. Pipe







# **AX004 Pipe Trolley**

D - Shackle

Rated: 250kg Pipe Trolley

Used on 50mm N.B. Pipe







## **AX005** Pipe Trolley

Bottom wheels & D - Shackle

Rated: 250kg Pipe Trolley

Used on 50mm N.B. Pipe







#### **AX006 Pipe Trolley**

Side guides & D - Shackle

Rated: 250kg Pipe Trolley

Used on 50mm N.B. Pipe







# **AX007 Pipe Trolley**

#### **Bottom wheels & Bottom wheels**

D - Shackle

Rated: 250kg Pipe Trolley

Used on 50mm N.B. Pipe







#### **AX008 Pipe Trolley**

**Playground Trolley Wheels** 

Rated: 250kg Pipe Trolley

Used on 50mm N.B. Pipe





Applications: Commonly used for area's where noise is a factor and children's playgrounds



#### **AX009 Pipe Trolley**

Rated: 250kg Pipe Trolley

Used on 50mm N.B. Pipe





Applications: Hi Temperature oven applications, tyre moulders and powder coaters