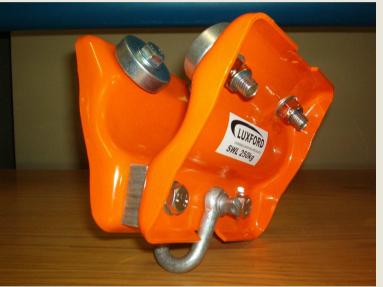

# **AX004 Pipe Trolley**

D - Shackle

Rated: 250kg Pipe Trolley

Used on 50mm N.B. Pipe