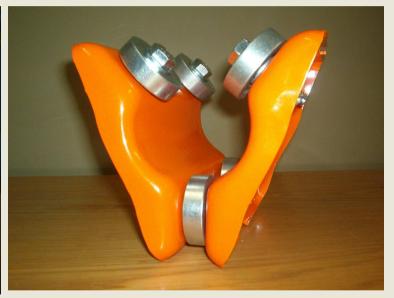

# **AX001 Pipe Trolley**

#### bottom wheels

Rated: 250kg Pipe Trolley

Used on 50mm N.B. Pipe