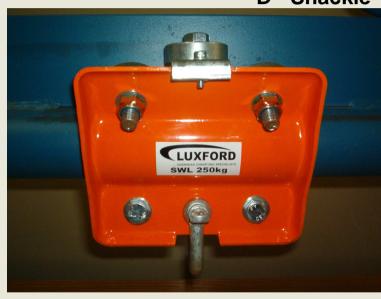

# **AX004 Pipe Trolley**

D - Shackle

Rated: 250kg Pipe Trolley

Used on 50mm N.B. Pipe